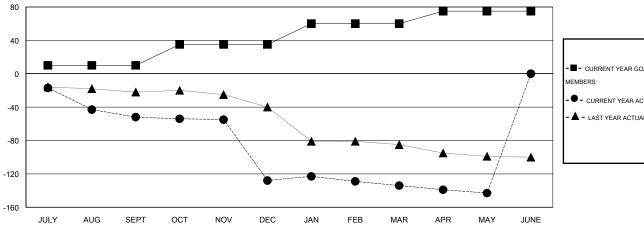

## GOALS AND ACTUAL NEW CLUBS CUMULATIVE

| ■-   | CURRENT | YEAR ( | GOALS | FOR NE | w |
|------|---------|--------|-------|--------|---|
| ИЕМВ | ERS     |        |       |        |   |

CURRENT YEAR ACTUAL MEMBERS

- LAST YEAR ACTUAL MEMBERS

| DROPPED CLUBS: 4 |     |
|------------------|-----|
| DROPPED MEMBERS  |     |
| DECEASED         | 21  |
| CLUB CANCELLED   | 63  |
| OTHER            | 133 |
| TOTAL            | 217 |